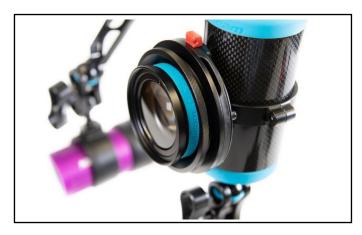

#### **INSTALL TO THE FLOAT ARM**

Place the bayonet holder bracket around the float arm.

Align the bayonet holder by the screw holes, and secure the bayonet holder by tightening the 2x screws

Example: SMC with bayonet adaptor on the bayonet holder