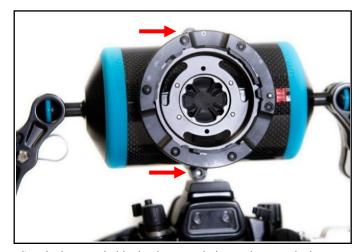

#### **INSTALL TO THE FLOAT ARM**

Place the bayonet holder bracket around the float arm.

Align the bayonet holder by the screw holes, and secure the bayonet holder by tightening the 2x screws

Example: SMC with bayonet adaptor on the bayonet holder