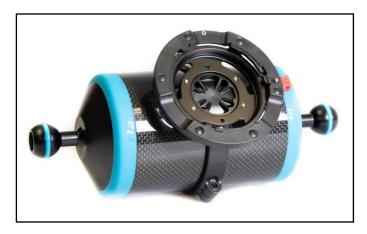

#### **INSTALL TO THE FLOAT ARM**

Place the bayonet holder bracket around the float arm.

Align the bayonet holder by the screw holes, and secure the bayonet holder by tightening the 2x screws

Example: SMC with bayonet adaptor on the bayonet holder