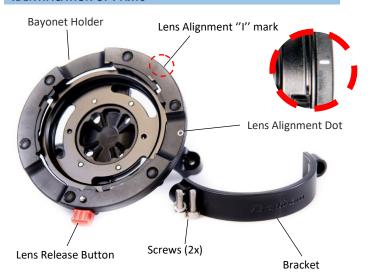

#### **IDENTIFICATION OF PARTS**

\*Remark: #72231 is used as an example in this instruction manual, other same kind of products will be slightly different in term of appearance.